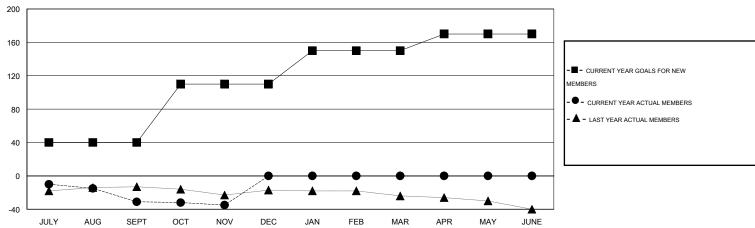

### LOCATION CALIFORNIA

| GMT: Gary Wo  | ong              | LOCATION CALIFORNIA |                  |                       |               |                    |                                     | GMT CA 1           |                  |
|---------------|------------------|---------------------|------------------|-----------------------|---------------|--------------------|-------------------------------------|--------------------|------------------|
|               |                  | Clubs               |                  | Members               |               |                    |                                     |                    |                  |
|               | RESU             | LTS FOR 2014-2015   |                  | RESULTS FOR 2014-2015 |               |                    |                                     |                    |                  |
| QUARTER       | NEW CLUB<br>GOAL | NEW CLUBS           | DROPPED<br>CLUBS | NET<br>GAIN/LOSS      | QUARTER       | NEW MEMBER<br>GOAL | CHARTER AND<br>NEW MEMBERS<br>ADDED | DROPPED<br>MEMBERS | NET<br>GAIN/LOSS |
| JULY/AUG/SEPT | 1                | 0                   | 0                | 0                     | JULY/AUG/SEPT | 40                 | 34                                  | 65                 | -31              |
| OCT/NOV/DEC   | 2                | 0                   | 0                | 0                     | OCT/NOV/DEC   | 70                 | 20                                  | 24                 | -4               |
| JAN/FEB/MAR   | 1                | 0                   | 0                | 0                     | JAN/FEB/MAR   | 40                 | 0                                   | 0                  | 0                |
| APR/MAY/JUNE  | 0                | 0                   | 0                | 0                     | APR/MAY/JUNE  | 20                 | 0                                   | 0                  | 0                |

#### GOALS AND ACTUAL MEMBERS CUMULATIVE

| DROPPED CLUBS: 0  DROPPED MEMBERS |    | 19 CLUBS OF 41 ADDED 1 OR MORE<br>NEW MEMBERS | GENDER DISTRIBU  MALE  FEMALE | TION<br>622 (61.40%)<br>391 (38.60%) |     |
|-----------------------------------|----|-----------------------------------------------|-------------------------------|--------------------------------------|-----|
| DECEASED                          | 12 | CLICK HERE FOR HEALTH                         | FAMILY UNIT MEMBERS           |                                      | 256 |
| CLUB CANCELLED                    | 0  | ASSESSMENT DATA                               |                               |                                      |     |
| OTHER                             | 77 |                                               | HEAD OF HOUSEHOLD             |                                      | 124 |
| TOTAL                             | 89 |                                               | NON-HEAD OF HOUSEHOL          | 132                                  |     |