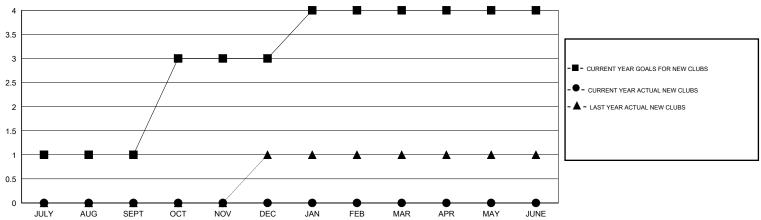

### LOCATION CALIFORNIA

| GMT: Gary Wo  | ong              | LOCATION CALIFORNIA |                  |                       |               |                    |                                     | GMT CA 1           |                  |
|---------------|------------------|---------------------|------------------|-----------------------|---------------|--------------------|-------------------------------------|--------------------|------------------|
|               |                  | Clubs               |                  | Members               |               |                    |                                     |                    |                  |
|               | RESU             | LTS FOR 2014-2015   |                  | RESULTS FOR 2014-2015 |               |                    |                                     |                    |                  |
| QUARTER       | NEW CLUB<br>GOAL | NEW CLUBS           | DROPPED<br>CLUBS | NET<br>GAIN/LOSS      | QUARTER       | NEW MEMBER<br>GOAL | CHARTER AND<br>NEW MEMBERS<br>ADDED | DROPPED<br>MEMBERS | NET<br>GAIN/LOSS |
| JULY/AUG/SEPT | 1                | 0                   | 0                | 0                     | JULY/AUG/SEPT | 40                 | 34                                  | 65                 | -31              |
| OCT/NOV/DEC   | 2                | 0                   | 0                | 0                     | OCT/NOV/DEC   | 70                 | 20                                  | 24                 | -4               |
| JAN/FEB/MAR   | 1                | 0                   | 0                | 0                     | JAN/FEB/MAR   | 40                 | 0                                   | 0                  | 0                |
| APR/MAY/JUNE  | 0                | 0                   | 0                | 0                     | APR/MAY/JUNE  | 20                 | 0                                   | 0                  | 0                |

### GOALS AND ACTUAL NEW CLUBS CUMULATIVE